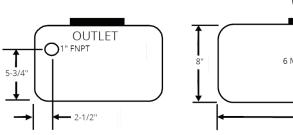

## **SUBMITTAL DATA: CN6T MODEL**

| JOB: | FNGINFFR: | CONTRACTOR: | RFP· |  |
|------|-----------|-------------|------|--|

| DESCRIPTION           | PART #   | INCLUDED                                                                                     |  |
|-----------------------|----------|----------------------------------------------------------------------------------------------|--|
| 6000 MBH Tank Model   | CN6T     | 6 gallon polypropylene tank 1" NPT Tappings                                                  |  |
|                       |          | $\normalfont{\mathcal{U}}$ " threaded inserts provided on bottom to allow for shelf mounting |  |
|                       |          | (3) Sacks containing Neutra-pH media                                                         |  |
| 6000 MBH Recharge Kit | 6TKRCK-S | (3) Sacks containing Neutra-pH media                                                         |  |
| Neutra-pH Media       |          | Proprietary blend of pure calcite and magnesium oxide granules for superior performance.     |  |