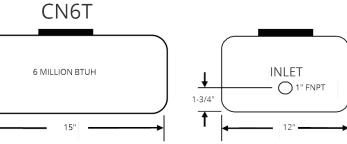

## **SUBMITTAL DATA: CN6T MODEL**

| JOB: | FNGINFFR: | CONTRACTOR: | RFP· |  |
|------|-----------|-------------|------|--|

| DESCRIPTION           | PART #   | INCLUDED                                                                                     |  |
|-----------------------|----------|----------------------------------------------------------------------------------------------|--|
| 6000 MBH Tank Model   | CN6T     | 6 gallon polypropylene tank 1" NPT Tappings                                                  |  |
|                       |          | $\normalfont{\mathcal{U}}$ " threaded inserts provided on bottom to allow for shelf mounting |  |
|                       |          | (3) Sacks containing Neutra-pH media                                                         |  |
| 6000 MBH Recharge Kit | 6TKRCK-S | (3) Sacks containing Neutra-pH media                                                         |  |
| Neutra-pH Media       |          | Proprietary blend of pure calcite and magnesium oxide granules for superior performance.     |  |