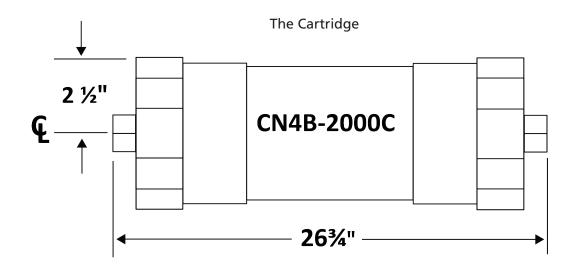

## **SUBMITTAL DATA: CN4B-2000C MODEL**

JOB: \_\_\_\_\_ ENGINEER: \_\_\_\_\_ CONTRACTOR: \_\_\_\_\_ REP: \_\_\_\_\_

| DESCRIPTION           | PART #     | INCLUDED                                                                                 |
|-----------------------|------------|------------------------------------------------------------------------------------------|
| 2000 MBH Tube Model   | CN4B-2000C | (2) ¾" Male x PVC Adaptors<br>(2) Snap in brackets<br>Sack containing Neutra-pH media    |
| 2000 MBH Recharge Kit | 200RCK-S   | (1) Sack containing Neutra-pH media<br>(2) Spare O-rings, if needed                      |
| Neutra-pH Media       |            | Proprietary blend of pure calcite and magnesium oxide granules for superior performance. |