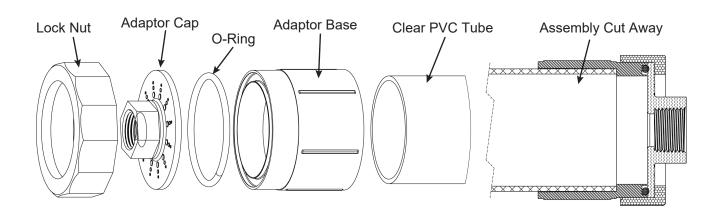

## **SUBMITTAL DATA: CN4B-2000C MODEL**

JOB: \_\_\_\_\_ ENGINEER: \_\_\_\_\_ CONTRACTOR: \_\_\_\_\_ REP: \_\_\_\_\_

| DESCRIPTION           | PART #     | INCLUDED                                                                                 |
|-----------------------|------------|------------------------------------------------------------------------------------------|
| 2000 MBH Tube Model   | CN4B-2000C | (2) ¾" Male x PVC Adaptors<br>(2) Snap in brackets<br>Sack containing Neutra-pH media    |
| 2000 MBH Recharge Kit | 200RCK-S   | (1) Sack containing Neutra-pH media<br>(2) Spare O-rings, if needed                      |
| Neutra-pH Media       |            | Proprietary blend of pure calcite and magnesium oxide granules for superior performance. |