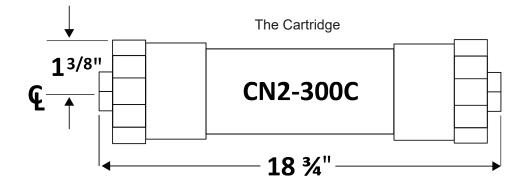

:                                                                           | _REP:    |
|-------------------|-----------|----------|-------------------------------------------------------------------------------------|----------|
| DESCRIPTION       |           | PART #   | INCLUDED                                                                            |          |
| 300 MBH Tube Mode | el        | CN2-300C | (2) 1/2" Male x 3/4" PVC Ad<br>(2) Snap in Brackets<br>Sack containing Neutra-pH i  |          |
| 300 MBH Recharge  | Kit       | 30RCK-S  | (1) Sack containing Neutra-ı<br>(1) Replacement O-ring                              | oH media |
| Neutra-pH Media   |           |          | Proprietary blend of pure ca<br>magnesium oxide granules f<br>superior performance. |          |