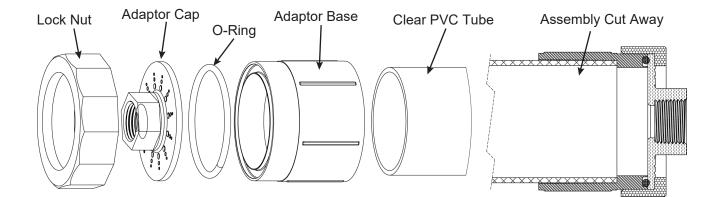

| _REP:    |
|-------------------|-----------|----------|-------------------------------------------------------------------------------------|----------|
| DESCRIPTION       |           | PART #   | INCLUDED                                                                            |          |
| 300 MBH Tube Mode | el        | CN2-300C | (2) 1/2" Male x 3/4" PVC Ad<br>(2) Snap in Brackets<br>Sack containing Neutra-pH i  |          |
| 300 MBH Recharge  | Kit       | 30RCK-S  | (1) Sack containing Neutra-ı<br>(1) Replacement O-ring                              | oH media |
| Neutra-pH Media   |           |          | Proprietary blend of pure ca<br>magnesium oxide granules f<br>superior performance. |          |