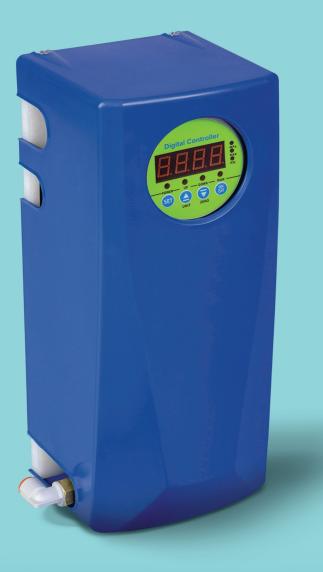

## **BB60 Booster Box Digital Controller**

The NeutraSafe® BB60 Booster Box Digital Controller is perfect for all closed-loop hydronic systems. This glycol or solution feeder comes with a digital display, marine-grade poly connections and fittings and can connect to any size feed tank.

- Able to fill and maintain pressure in closed-loop hydronic systems
- Self-priming diaphragm pump with 1.8 GPM Flow Rate
- Control pressure up to 60PSI
- Adjustable cut-in/cut-out inputs for versatility in the field
- Vertical mounted with large digital display
- Variable internal timer prevents continuous operation in the event of system leak or supply vessel depletion
- Sturdy base and molded cover for sleek look and reliable, quiet operation