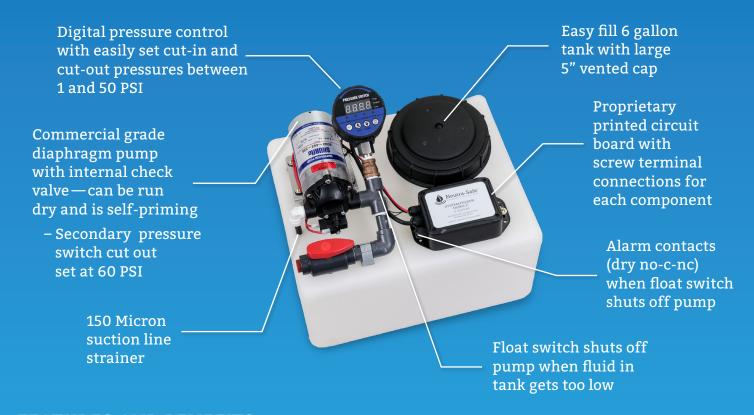

## **SYSTEM FEEDER MODEL NSSF6-2**

The Neutra-Safe® System Feeder is designed to feed and maintain pressure in closed loop hydronic and thermal solar systems that require up to 50 PSI of cold static pressure for use with water or glycol (up to 50%) solutions.

## **FEATURES AND BENEFITS**

- ▶ UL Listed 10 amp power supply—can be used in any standard 115VAC outlet
- ▶ Eliminates need for pressure reducing valve and back flow preventer
- ▶ Allows for system leak detection
- ▶ Limits the amount of fluid that can be lost in the event a major leak
- ▶ Fluid level markings molded into tank
- ▶ Threaded inserts molded into tank bottom for attaching optional mounting brackets