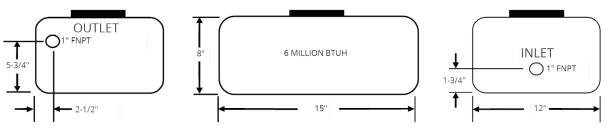

## **SUBMITTAL DATA: CN6T MODEL**

| JOB:                |       | cc       |                                                                                        | _ REP:             |
|---------------------|-------|----------|----------------------------------------------------------------------------------------|--------------------|
| DESCRIPTION         |       | PART #   | INCLUDED                                                                               |                    |
| 6000 MBH Tank Model |       | CN6T     | 6 gallon polypropylene tank<br>1" NPT Tappings                                         |                    |
|                     |       |          | ¼" threaded inserts provided for shelf mounting                                        | on bottom to allow |
|                     |       |          | (3) Sacks containing Neutra-                                                           | pH media           |
| 6000 MBH Recharg    | e Kit | 6TKRCK-S | (3) Sacks containing Neutra-                                                           | pH media           |
| Neutra-pH Media     |       |          | Proprietary blend of pure calo<br>magnesium oxide granules fo<br>superior performance. |                    |