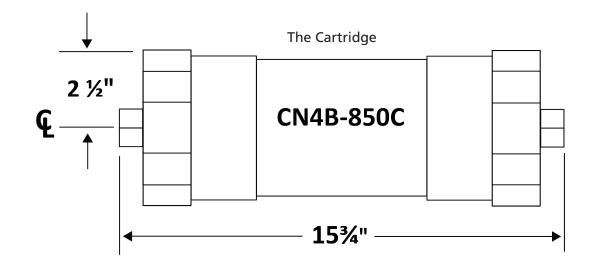

## SUBMITTAL DATA: CN4B-850C MODEL

| JOB:                 | ENGINEER: | CO        | NTRACTOR:                                                                              | _REP: |
|----------------------|-----------|-----------|----------------------------------------------------------------------------------------|-------|
| DESCRIPTION          |           | PART #    | INCLUDED                                                                               |       |
| 850 MBH Tube Mode    | el        | CN4B-850C | (2) ¾" Male x PVC Adaptors<br>(2) Snap in brackets<br>Sack containing Neutra-pH n      | nedia |
| 850 MBH Recharge Kit |           | 85RCK-S   | (1) Sack containing Neutra-pH media<br>(2) Spare O-rings, if needed                    |       |
| Neutra-pH Media      |           |           | Proprietary blend of pure calo<br>magnesium oxide granules fo<br>superior performance. |       |