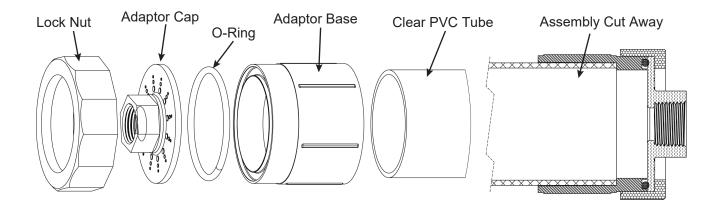

## SUBMITTAL DATA: CN4B-850C MODEL

| JOB:                 | ENGINEER: | CO        | NTRACTOR:                                                                              | _REP: |
|----------------------|-----------|-----------|----------------------------------------------------------------------------------------|-------|
| DESCRIPTION          |           | PART #    | INCLUDED                                                                               |       |
| 850 MBH Tube Mode    | el        | CN4B-850C | (2) ¾" Male x PVC Adaptors<br>(2) Snap in brackets<br>Sack containing Neutra-pH n      | nedia |
| 850 MBH Recharge Kit |           | 85RCK-S   | (1) Sack containing Neutra-pH media<br>(2) Spare O-rings, if needed                    |       |
| Neutra-pH Media      |           |           | Proprietary blend of pure calo<br>magnesium oxide granules fo<br>superior performance. |       |