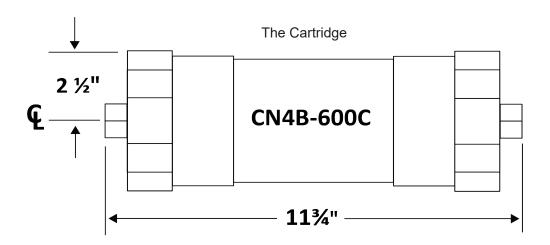

## **SUBMITTAL DATA: CN4B-600C MODEL**

JOB: \_\_\_\_\_ ENGINEER: \_\_\_\_\_ CONTRACTOR: \_\_\_\_\_ REP: \_\_\_\_\_

| DESCRIPTION          | PART #    | INCLUDED                                                                                                          |
|----------------------|-----------|-------------------------------------------------------------------------------------------------------------------|
| 600 MBH Tube Model   | CN4B-600C | <ul><li>(2) ¾" Male x PVC Adaptors</li><li>(2) Snap in brackets</li><li>Sack containing Neutra-pH media</li></ul> |
| 600 MBH Recharge Kit | 60RCK-S   | (1) Sack containing Neutra-pH media<br>(2) Spare O-rings, if needed                                               |
| Neutra-pH Media      |           | Proprietary blend of pure calcite and magnesium oxide granules for superior performance.                          |