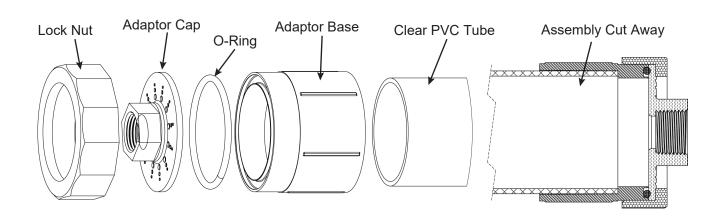

## **SUBMITTAL DATA: CN4B-600C MODEL**

JOB: \_\_\_\_\_ ENGINEER: \_\_\_\_\_ CONTRACTOR: \_\_\_\_\_ REP: \_\_\_\_\_

| DESCRIPTION          | PART #    | INCLUDED                                                                                                          |
|----------------------|-----------|-------------------------------------------------------------------------------------------------------------------|
| 600 MBH Tube Model   | CN4B-600C | <ul><li>(2) ¾" Male x PVC Adaptors</li><li>(2) Snap in brackets</li><li>Sack containing Neutra-pH media</li></ul> |
| 600 MBH Recharge Kit | 60RCK-S   | (1) Sack containing Neutra-pH media<br>(2) Spare O-rings, if needed                                               |
| Neutra-pH Media      |           | Proprietary blend of pure calcite and magnesium oxide granules for superior performance.                          |