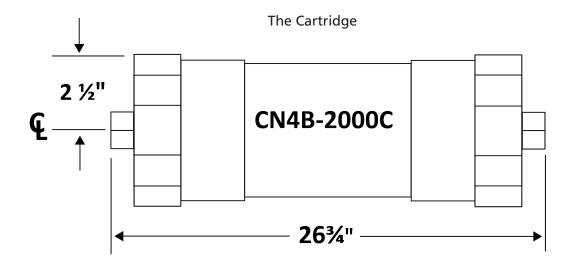

## **SUBMITTAL DATA: CN4B-2000C MODEL**

JOB: \_\_\_\_\_ ENGINEER: \_\_\_\_\_ CONTRACTOR: \_\_\_\_\_ REP: \_\_\_\_\_

| DESCRIPTION           | PART#      | INCLUDED                                                                                                          |
|-----------------------|------------|-------------------------------------------------------------------------------------------------------------------|
| 2000 MBH Tube Model   | CN4B-2000C | <ul><li>(2) ¾" Male x PVC Adaptors</li><li>(2) Snap in brackets</li><li>Sack containing Neutra-pH media</li></ul> |
| 2000 MBH Recharge Kit | 200RCK-S   | (1) Sack containing Neutra-pH media<br>(2) Spare O-rings, if needed                                               |
| Neutra-pH Media       |            | Proprietary blend of pure calcite and magnesium oxide granules for superior performance.                          |