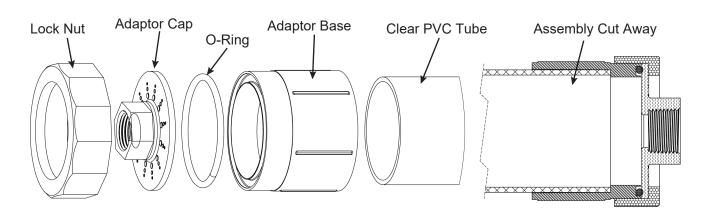

## **SUBMITTAL DATA: CN4B-2000C MODEL**

JOB: \_\_\_\_\_ ENGINEER: \_\_\_\_\_ CONTRACTOR: \_\_\_\_\_ REP: \_\_\_\_\_

| DESCRIPTION           | PART#      | INCLUDED                                                                                                          |
|-----------------------|------------|-------------------------------------------------------------------------------------------------------------------|
| 2000 MBH Tube Model   | CN4B-2000C | <ul><li>(2) ¾" Male x PVC Adaptors</li><li>(2) Snap in brackets</li><li>Sack containing Neutra-pH media</li></ul> |
| 2000 MBH Recharge Kit | 200RCK-S   | (1) Sack containing Neutra-pH media<br>(2) Spare O-rings, if needed                                               |
| Neutra-pH Media       |            | Proprietary blend of pure calcite and magnesium oxide granules for superior performance.                          |