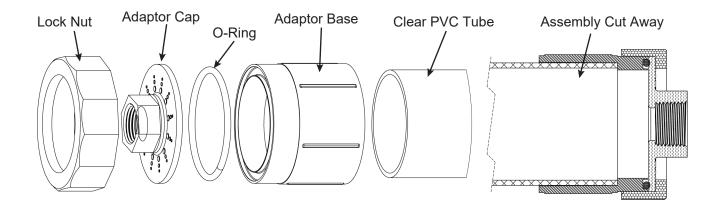

## SUBMITTAL DATA: CN4B-1200C MODEL

| JOB:              | _ENGINEER: | CO         | NTRACTOR:                                                                               | _REP:    |
|-------------------|------------|------------|-----------------------------------------------------------------------------------------|----------|
| DESCRIPTION       |            | PART #     | INCLUDED                                                                                |          |
| 1200 MBH Tube Mod | lel        | CN4B-1200C | (2) ¾" Male x PVC Adaptors<br>(2) Snap in brackets<br>Sack containing Neutra-pH r       |          |
| 1200 MBH Recharge | Kit        | 120RCK-S   | <ul><li>(1) Sack containing Neutra-p</li><li>(2) Spare O-rings, if needed</li></ul>     | oH media |
| Neutra-pH Media   |            |            | Proprietary blend of pure cale<br>magnesium oxide granules for<br>superior performance. |          |