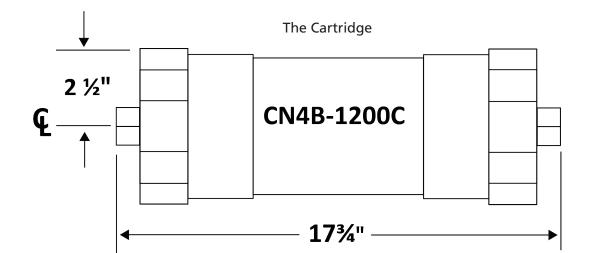

## SUBMITTAL DATA: CN4B-1200C MODEL

| JOB:              | _ENGINEER: | CO         | NTRACTOR:                                                                               | _REP:    |
|-------------------|------------|------------|-----------------------------------------------------------------------------------------|----------|
| DESCRIPTION       |            | PART #     | INCLUDED                                                                                |          |
| 1200 MBH Tube Mod | lel        | CN4B-1200C | (2) ¾" Male x PVC Adaptors<br>(2) Snap in brackets<br>Sack containing Neutra-pH r       |          |
| 1200 MBH Recharge | Kit        | 120RCK-S   | <ul><li>(1) Sack containing Neutra-p</li><li>(2) Spare O-rings, if needed</li></ul>     | oH media |
| Neutra-pH Media   |            |            | Proprietary blend of pure cale<br>magnesium oxide granules for<br>superior performance. |          |