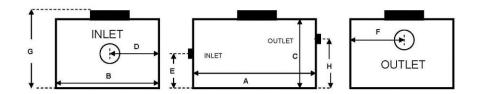

## SPECIFICATIONS

MODEL CN4T ~ 4 Million Btuh

MODEL CN6T ~ 6 Million Btuh

| NEUTRASAFE LARGE CAPACITY CONDENSATE NEUTRALIZERS |                 |                 |                     |    |    |   |      |    |      |      |    |                   |
|---------------------------------------------------|-----------------|-----------------|---------------------|----|----|---|------|----|------|------|----|-------------------|
|                                                   |                 |                 |                     |    |    |   |      |    |      |      |    |                   |
| Model                                             | Capacity<br>MBH | Recharge<br>Kit | Connection<br>Sizes | Α  | В  | С | D    | Е  | F    | G    | н  | Shipped<br>Weight |
| CN4T                                              | 4000            | 4TKRCK          | 3/4"                | 14 | 9  | 6 | 41⁄2 | 2  | 41⁄2 | 91⁄8 | 4  | 35 lbs            |
| CN6T                                              | 6000            | 6TKRCK          | 1"                  | 15 | 12 | 8 | 65⁄8 | 3¾ | 2⁵⁄ଃ | 11   | 5¾ | 50 lbs            |