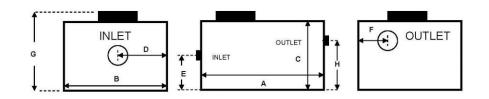

## SPECIFICATIONS

MODEL CN4T ~ 4 Million Btuh

MODEL CN6T ~ 6 Million Btuh

| NEUTRASAFE LARGE CAPACITY CONDENSATE NEUTRALIZERS |                 |                 |                     |    |    |   |      |    |      |      |    |                   |
|---------------------------------------------------|-----------------|-----------------|---------------------|----|----|---|------|----|------|------|----|-------------------|
|                                                   |                 |                 |                     |    |    |   |      |    |      |      |    |                   |
| Model                                             | Capacity<br>MBH | Recharge<br>Kit | Connection<br>Sizes | Α  | В  | С | D    | Е  | F    | G    | н  | Shipped<br>Weight |
| CN4T                                              | 4000            | 4TKRCK          | 3/4"                | 14 | 9  | 6 | 41⁄2 | 2  | 41⁄2 | 91⁄8 | 4  | 35 lbs            |
| CN6T                                              | 6000            | 6TKRCK          | 1"                  | 15 | 12 | 8 | 65⁄8 | 3¾ | 2⁵⁄ଃ | 11   | 5¾ | 50 lbs            |